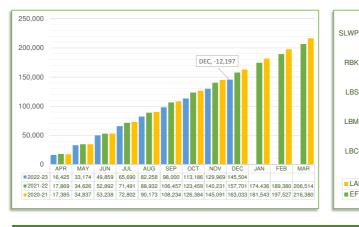

#### 1a - TOTAL RESIDUAL WASTE GROWTH

CULMULATIVE RESIDUAL WASTE - CURRENT YEAR AGAINST 2 PREVIOUS YEARS