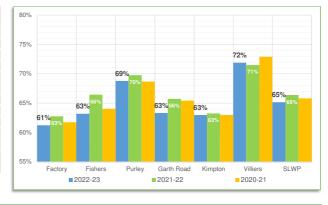

### 2a: HRRC RECYCLING PERFORMANCE

MONTHLY PERFORMANCE FOR EACH SITE AND SLWP AVERAGE

|     | FACTORY<br>LANE | FISHERS<br>FARM | PURLEY<br>OAKS | GARTH<br>ROAD | KIMPTON<br>PARK WAY | VILLIERS<br>ROAD | SLWP |
|-----|-----------------|-----------------|----------------|---------------|---------------------|------------------|------|
| APR | 64%             | 63%             | 71%            | 65%           | 64%                 | 73%              | 66%  |
| MAY | 64%             | 66%             | 71%            | 68%           | 63%                 | 74%              | 68%  |
| JUN | 64%             | 66%             | 72%            | 64%           | 65%                 | 75%              | 67%  |
| JUL | 61%             | 65%             | 71%            | 64%           | 67%                 | 70%              | 66%  |
| AUG | 58%             | 64%             | 66%            | 61%           | 62%                 | 72%              | 63%  |
| SEP | 63%             | 61%             | 70%            | 63%           | 65%                 | 72%              | 66%  |
| OCT | 58%             | 65%             | 67%            | 61%           | 61%                 | 71%              | 63%  |
| NOV | 61%             | 57%             | 66%            | 61%           | 61%                 | 71%              | 63%  |
| DEC | 54%             | 55%             | 59%            | 60%           | 57%                 | 66%              | 59%  |
| JAN |                 |                 |                |               |                     |                  |      |
| FEB |                 |                 |                |               |                     |                  |      |
| MAR |                 |                 |                |               |                     |                  |      |
| YTD | 61%             | 63%             | 69%            | 63%           | 63%                 | 72%              | 65%  |

#### 2b: YEAR TO DATE RECYCLING PERFORMANCE PERFORMANCE COMPARED TO LAST 2 YEARS