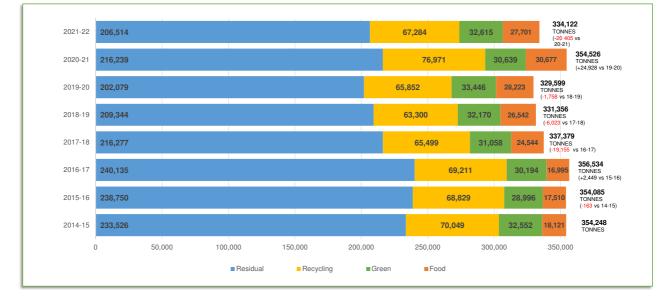

## SECTION 3: WASTE ARISINGS

3a: TOTAL ANNUAL WASTE ARISINGS (INC. NON HOUSEHOLD WASTE) 2021-22 AND PREVIOUS LAST 7 YEARS

This page is intentionally left blank